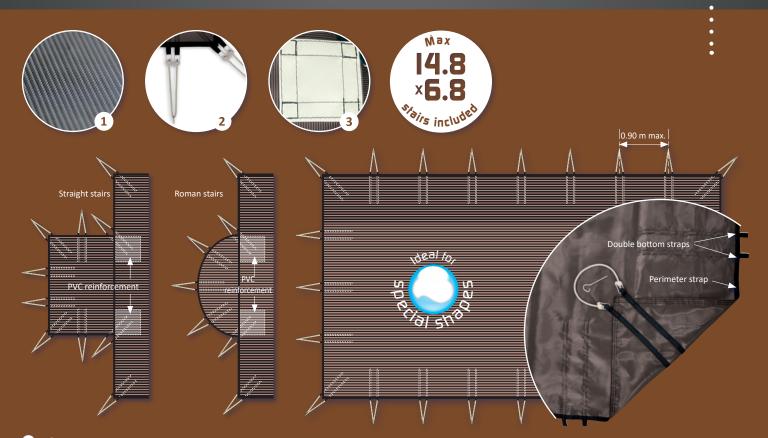

#### PVC reinforcement

Limits wear and tear and protects the mesh at the inside corners of stairs.

Quick and easy installation thanks to its lightness.

manufacturing defects within the limit of the maximum dimensions, according to our general conditions of sale. Maximum cover dimensions: 14.8 x 6.8 m (stairs included) for compliance with the standard NF P 90-308.

### DELIVERED WITH • Fixing eyebolts. Double-headed bungee cords.

| <ul><li>Eyebolt/sheaths.</li><li>Wooden pool deck</li></ul> |
|-------------------------------------------------------------|
| anchors with screws.                                        |
|                                                             |