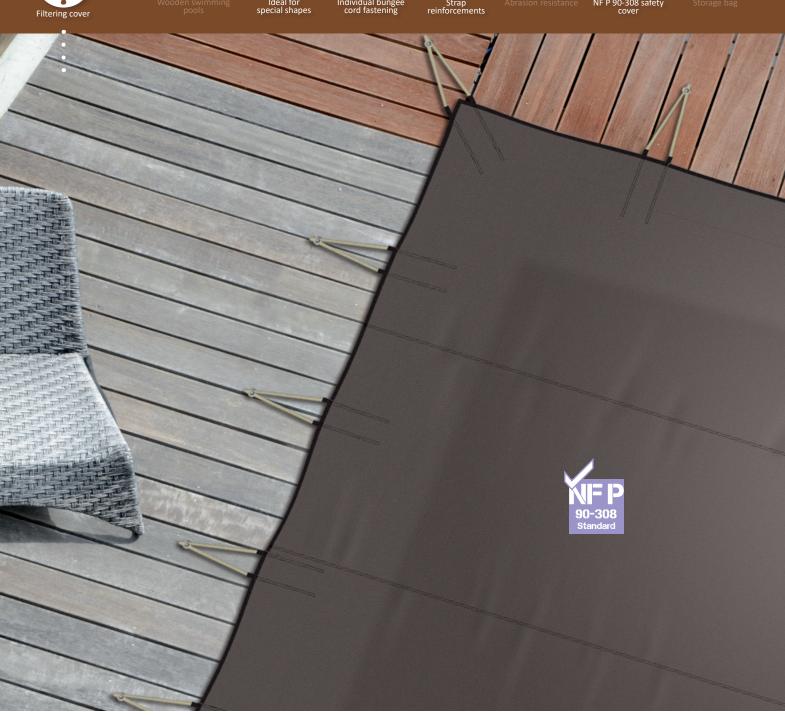

## GRILLE Cold

Unbeatable quality for money.

Designed and manufactured in accordance with standard NF P 90-308, the GRILLE Cold cover is made from lightweight and strong filtering fabric. It fits on all pool shapes.

#### Filtering

Prevents water pockets from forming and protects from dirt. Suitable for heavy rain and recommended for snowy or windy areas.

#### Perfect tension

Its fastening system with individual bungee cords gives it perfect tension once in place over the pool.

#### PVC reinforcement

Limits wear and tear and protects the mesh at the inside corners of stairs.

Quick and easy installation thanks to its lightness.

manufacturing defects within the limit of the maximum dimensions, according to our general conditions of sale. Maximum cover dimensions: 14.8 x 6.8 m (stairs included) for compliance with the standard NF P 90-308.